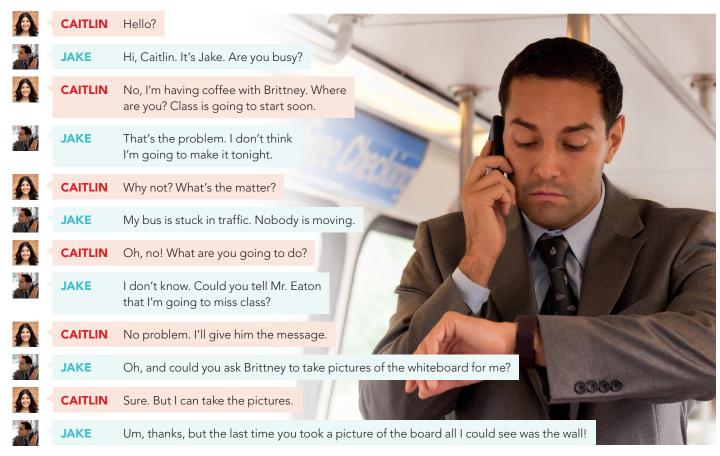

### **2 CONVERSATION** Are you doing anything tomorrow?

A Listen and practice.

Alicia: Hey, Mike, what are you doing tonight? Do

you want to go see the new photo exhibit? **Mike:** Thanks so much for asking me, but I can't.

I'm going to have dinner with my parents.

**Alicia:** Oh, well, maybe some other time.

Mike: Are you doing anything tomorrow?

We could go then.

Alicia: Tomorrow sounds fine. I have class until four.

Mike: So let's go around five.

Alicia: OK. Afterward, maybe we can get some dinner.

Mike: Sounds great.

B Listen to the rest of the conversation. Where are Alicia and Mike going to have dinner? Who are they going to meet for dinner?